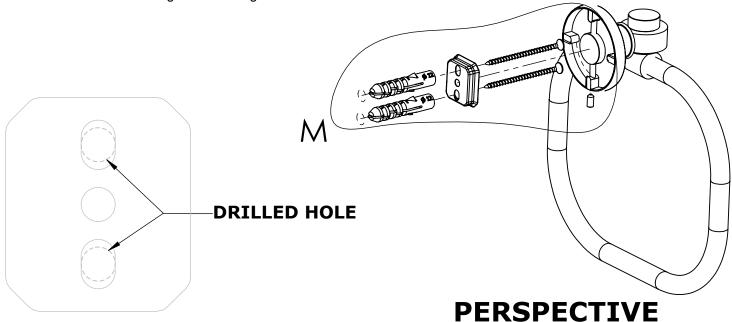

## Step 1: Drill holes in Wall for screw anchors and attach Mounting Plate to Wall

Determine your desired location for installation and make a mark for the location of the mounting plate. Remove mounting plate from backplate by loosening set screw in backplate as pictured below. Place center hole of mounting plate over mark made above. Make 2 marks where mounting screws will be placed as shown below. Drill hole at each of the marks. (You may substitute other style mounting anchors or screws if desired). Place anchors into the holes made. Place mounting plate over holes and secure to mounting surface using screws as shown below.