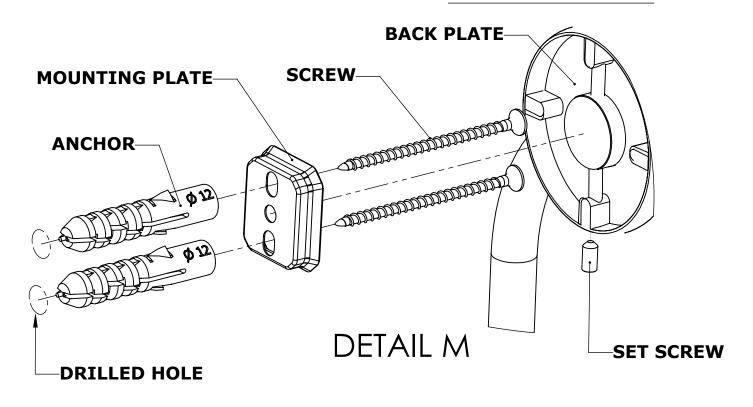

## Step 1: Drill holes in Wall for screw anchors and attach Mounting Plate to Wall

Determine your desired location for installation and make a mark for the location of the mounting plate. Remove mounting plate from backplate by loosening set screw in backplate as pictured below. Place center hole of mounting plate over mark made above. Make 2 marks where mounting screws will be placed as shown below. Drill hole at each of the marks. (You may substitute other style mounting anchors or screws if desired). Place anchors into the holes made. Place mounting plate over holes and secure to mounting surface using screws as shown below.