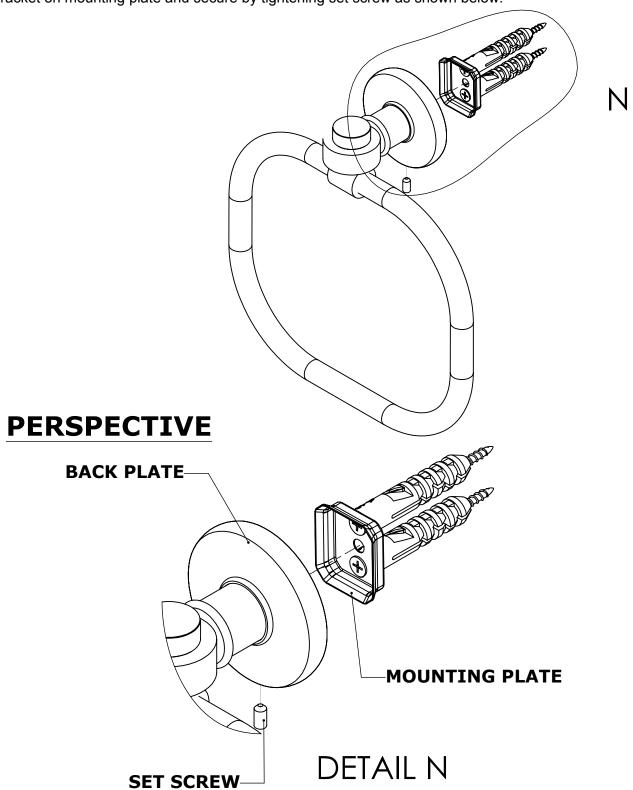

## **Step 2:** Attach Bracket to Mounting Plate.

Place bracket on mounting plate and secure by tightening set screw as shown below.